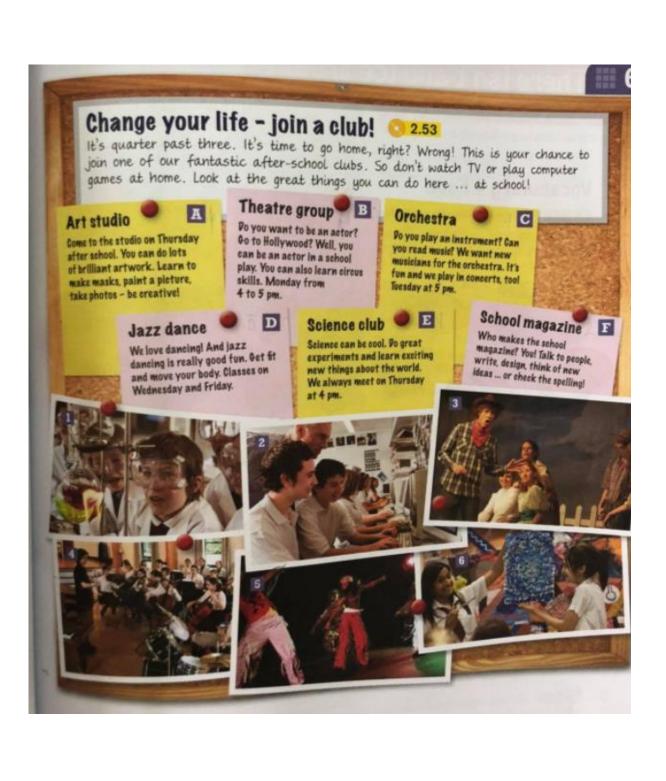

P4:

1. Match the pictures 1-6 with the clubs A-F:

2. Match the pictures of food 1-14 with the words.

3. Read Poppy's world.

Answer Questions 3

and 4!

| Vocabulary • Food  2.58 Match the words with the pictures. Then listen and check.  eggs 6 apples grapes ice cream biscuits melons oranges chicken cheese chocolate bananas ham tomatoes crisps |
|------------------------------------------------------------------------------------------------------------------------------------------------------------------------------------------------|
| 3 4 5 6 6 7 7 8 9 10 9 10 12 13 13 14 14 14 14 15 15 15 15 15 15 15 15 15 15 15 15 15                                                                                                          |