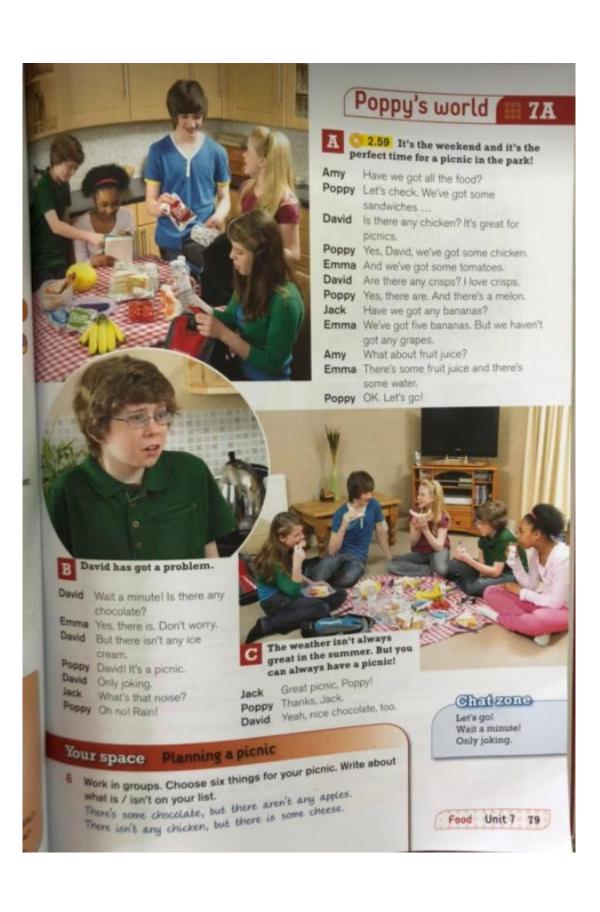

P4:

1. Match the pictures 1-6 with the clubs A-F:

2. Match the pictures of food 1-14 with the words.

3. Read Poppy's world.

Answer Questions 3

and 4!

| Vocabulary • Food  2.58 Match the words with the pictures. Then listen and check.  eggs 6 apples grapes ice cream biscuits melons oranges chicken cheese chocolate bananas ham tomatoes crisps |
|------------------------------------------------------------------------------------------------------------------------------------------------------------------------------------------------|
| 3 4 5 6 6 7 7 8 9 10 9 10 12 13 13 14 14 14 14 15 15 15 15 15 15 15 15 15 15 15 15 15                                                                                                          |